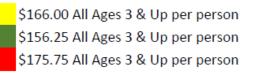

10  | 11  | 12  | 13      | 14  | 15  | <mark>16</mark> |
| 17  | 18  | 19  | 20      | 21  | 22  | 23              |
| 24  | 25  | 26  | 27      | 28  | 29  | 30              |
|     |     |     | DECEMBE | R   | •   |                 |
| 1   | 2   | 3   | 4       | 5   | 6   | 7               |
| 8   | 9   | 10  | 11      | 12  | 13  | 14              |
| 15  | 16  | 17  | 18      | 19  | 20  | 21              |
| 22  | 23  | 24  | 25      | 26  | 27  | 28              |
| 29  | 30  | 31  |         |     |     |                 |



Community Recreation Tickets & Travel Office, Bldg. 4008 361-961-3961

## Hours of Operation:

Monday - Thursday 0900 - 1700 (Closed from 1300 - 1400) Friday 0900 - 1630 (Closed from 1300 - 1400) Closed every other Friday Saturday, Sunday & Holidays CLOSED



Ticket is valid only for admission to the Disney Jollywood Nights at Disney's Hollywood Studios Park on the date specified. Event is from 7:30 pm to 12:30 am., but Guests can enter the park as early as 6:00 pm.

Parking is not included.

- Official check-in for the event will take place at the Main Entrance to Disney's Hollywood Studios Park beginning at 6:00 pm, but the Christmas special event festivities don't begin until 7:30 pm.
- The event takes place from 7:30 pm to 12:30 am. A theme park reservation is not required to enter the park at 6:00 pm or later.
- \* Tickets are only valid for admission during the specific event date and hours.
- \* The number of Tickets available is limited. Tickets may sell out.
- Tickets are non-refundable, non-transferable and may not be resold.
- \* P